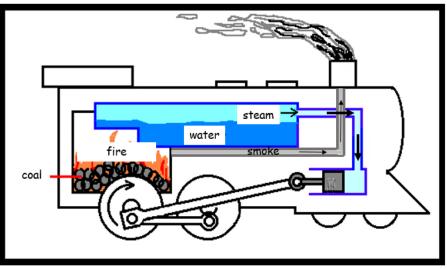

## How does a steam engine work?

A steam engine is a bit like a kettle. The first thing you need is a very hot fire. Most steam engines use coal to keep their fire burning hot. The fire heats up the water. When the water boils it makes steam and the steam makes the wheels go round. The smoke from the fire goes up the chimney.

Can you tell your adult how a steam engine works?

Use the picture to help you.

www.narrowgaugerailwaymuseum.org.uk