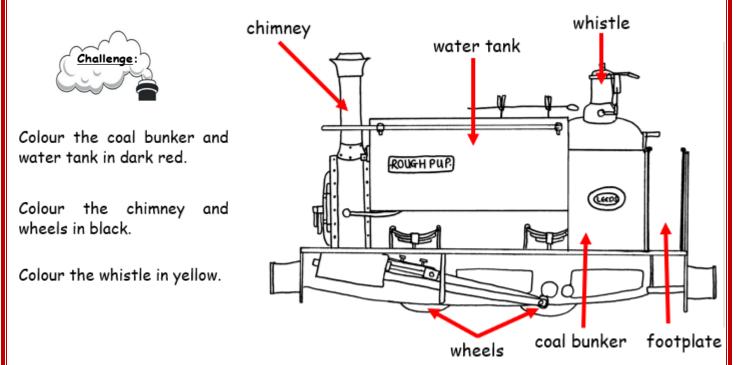

## The steam engine

This is a steam engine called Rough Pup. It is one hundred and thirty years old! It is dark red and black, has 4 wheels and no cab. Rough Pup needs coal and water to make it go. The water is in a tank between the footplate and the chimney and the coal bunker is between the footplate and the water tank.